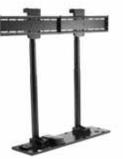

Model Max. Wt.

LIFT1 180 lbs. (82 kgs.) LIFT2 360 lbs. (163 kgs.)

Dual lift can support up to 360 lbs. Model: LIFT 2

Single lift shown installed in a walnut cabinet with floating lid.

(Cabinets not included.)